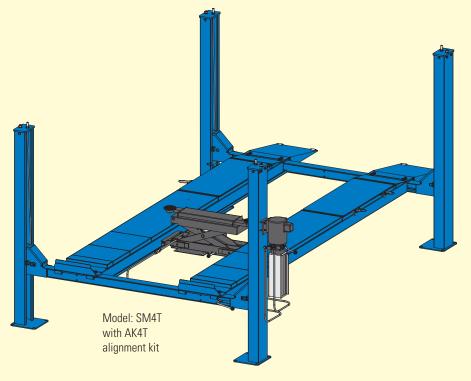

# Performance and Productivity

SM4T - 4082 kg (9,000 lbs) capacity Rotary's **NEW** SM4T is ideal for quick lifting and service of a wide range of vehicles. With Rotary Lift's SM4T, the real value is the increase in productivity. For decades, Rotary Lift® has been the recognized leader in vehicle service lifts. This legendary reputation has set the standard for quality, durability, reliability and attention to safety throughout the automotive service market.