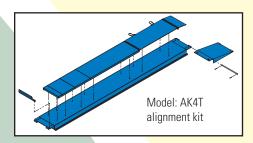

# **Optional Accessories**

- RJ4500MBK 4,500 lbs. capacity rolling bridge w/ manual pump
  - FC5969 Air Pump Kit to change manual pump to air operated
- AK4T Bolt-On Alignment Kit
  - FA5153 Radius Gauges

The AK4T is a bolt on alignment kit that offers an easy way to convert the SM4T four-post lift into a fully equipped flat top alignment rack.