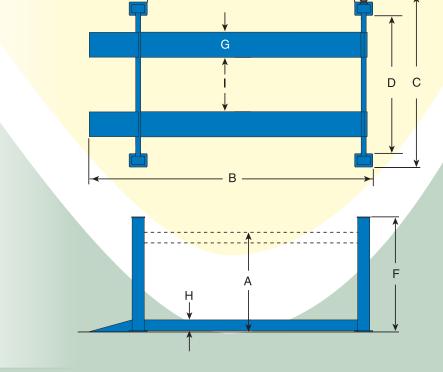

# **Specifications**

|    | Model:                            | SM4T                |
|----|-----------------------------------|---------------------|
|    | Max. Wheelbase                    | 4026 mm (158-1/2")  |
| Α. | Rise                              | 1962 mm (77-1/4")   |
| B. | Length Overall                    | 5337 mm (210-1/8")  |
| C. | Width Overall                     | 3276 mm (129")      |
| D. | Inside of Columns                 | 2718 mm (107")      |
| E. | Between Front and<br>Rear Columns | 4191 mm (165")      |
| F. | Height of Columns                 | 2221 mm (87-7/16")  |
| G. | Width of Runways                  | 508 mm (20")        |
| Н. | Height of Runways                 | 127 mm (5")         |
| l. | Width Between<br>Runways          | 1000 mm (39-3/8")   |
|    | Lifting Capacity                  | 4082 kg (9,000 lbs) |
|    | Motor                             | 2 HP                |
|    | Voltage Single Phase              | 208v-230v           |
|    | Time of Full Rise                 | 55 seconds          |