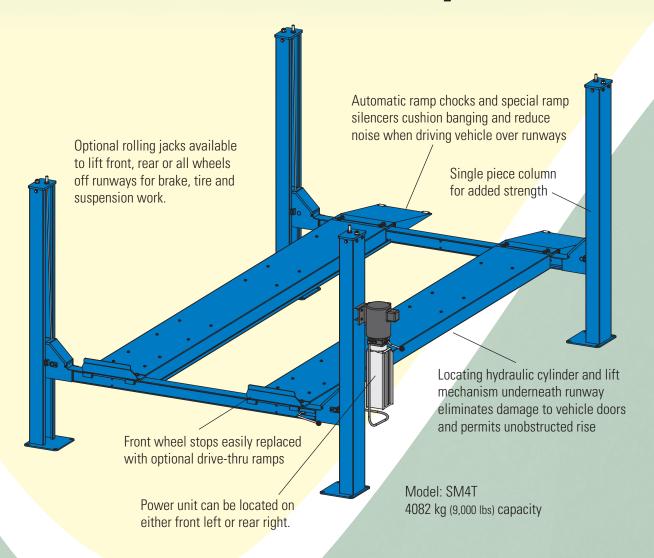

# Performance and Productivity

SM4T - 4082 kg (9,000 lbs) capacity Rotary's **NEW** SM4T is ideal for quick lifting and service of a wide range of vehicles. With Rotary Lift's SM4T, the real value is the increase in productivity. For decades, Rotary Lift® has been the recognized leader in vehicle service lifts. This legendary reputation has set the standard for quality, durability, reliability and attention to safety throughout the automotive service market.